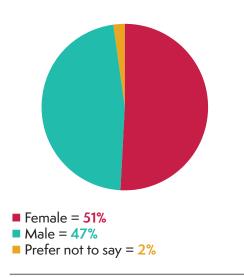

## SURVEY RESPONDENTS-NCF Greater Nebraska Youth Survey







2%

8%

23%

25%

19%

22%

## Participants by gender



## Participants by race and/or ethnicity

| White                                      | 86% |
|--------------------------------------------|-----|
| Black or African American                  | 1%  |
| Latino/Latinx, Hispanic, or Spanish Origin | 10% |
| American Indian or Alaska Native           | 1%  |
| Asian                                      | 1%  |
| Native Hawaiian or Pacific Islander        | 0%  |
| Other                                      | 2%  |

Besides the people in your household, do you have other family that live in your community?





Do you have a job, including summer jobs, babysitting, mowing lawns, owning your own business, etc.?



86%