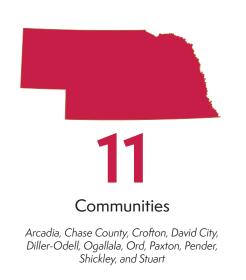

## SURVEY RESPONDENTS-NCF Greater Nebraska Youth Survey

2%

8%

23%

25%

19%

22%